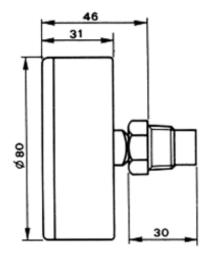

Case: shatterproof ABS.

Fitting: brass.

Glass: shatterproof methacrylate ester, with or without red maximum reference mark.

Dial: printed on stove-enamelled aluminium. Special printing on request.

Scales: standard scales are: 0/120 °C for temperature; 0/2.5 - 0/4 - 0/6 - 0/10 bars for pression. Other scales on request.

Mechanism: manometer movement with bourdon type spring; thermometer movement with precision bimetallic spiral.

Valve sheath: brass, threded 1/2". It is equipped with a valve which allows the water throught only when the temperature gauge is completely screwed onto the sheath.