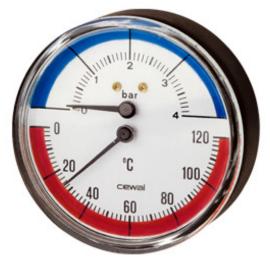

Case: shatterproof ABS.

Fitting: brass.

Glass: shatterproof methacrylate ester, with or without red maximum reference mark.

Dial: printed on stove-enamelled aluminium. Special printing on request.

Scales: standard scales are: 0/120 °C for temperature; 0/2.5 - 0/4 - 0/6 - 0/10 bars for pression. Other scales on request.

Mechanism: manometer movement with bourdon type spring; thermometer movement with precision bimetallic spiral.

Valve sheath: brass, threded 1/2". It is equipped with a valve which allows the water throught only when the temperature gauge is completely screwed onto the sheath.