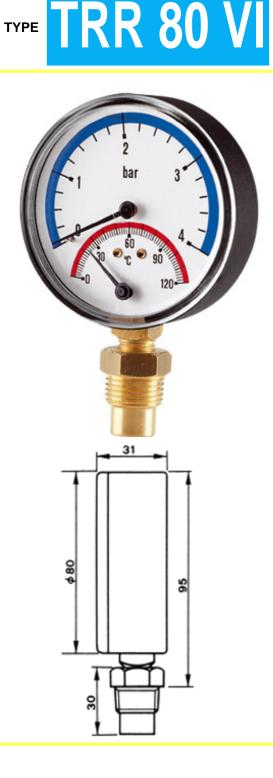

Case: shatterproof ABS.

Fitting: brass.

Glass: shatterproof methacrylate ester, with or without red maximum reference mark.

Dial: printed on stove-enamelled aluminium. Special printing on request.

Scales: standard scales are: 0/120 °C for temperature; 0/2.5 - 0/4 - 0/6 - 0/10 bars for pression. Other scales on request.

Mechanism: manometer movement with bourdon type spring; thermometer movement with precision bimetallic spiral.

Valve sheath: brass, threded 1/2". It is equipped with a valve which allows the water throught only when the temperature gauge is completely screwed onto the sheath.